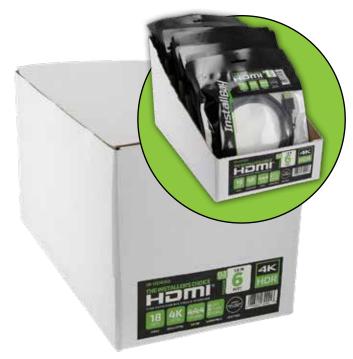

#### PRODUCT OVERVIEW

The Install Bay line of HDMI<sup>®</sup> cables support the latest in video technologies ideal for integrators, home builders, distributors and retailers. Each length is sold by the case pack and has a convenient tear away box top feature to easily stock your shelves with clearly marked and identifiable cable type package markings. Each cable is individually packaged with clear feature markings in resealable bags.