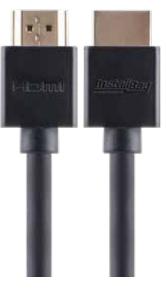

#### FEATURES

- IB-HD015 IB-HD150 all support 18Gbps/4K HDR and the IB-HD200 – IB-HD500 support 10.2Gbps/4K UHD
- 24K Gold plated connector
- Multi-layer shielding
- Audio return channel (ARC)

#### PRODUCT OVERVIEW

The Install Bay line of HDMI<sup>®</sup> cables support the latest in video technologies ideal for integrators, home builders, distributors and retailers. Each length is sold by the case pack and has a convenient tear away box top feature to easily stock your shelves with clearly marked and identifiable cable type package markings. Each cable is individually packaged with clear feature markings in resealable bags.