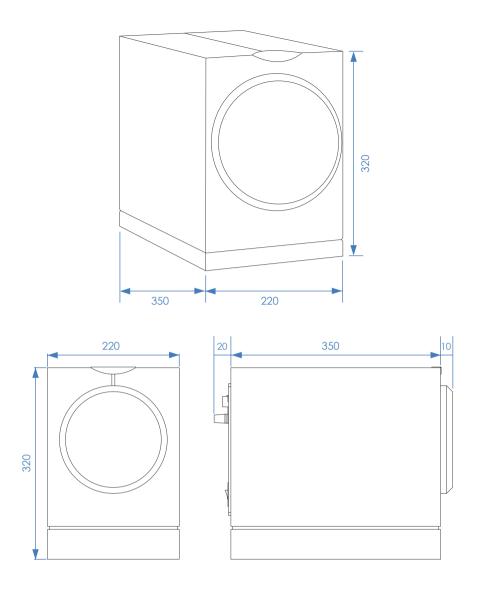

## **TECHNICAL DETAILS**

| TYPE                                                       | ACTIVE / BASS REFLEX                      |
|------------------------------------------------------------|-------------------------------------------|
| INTEGRATED AMPLIFIER                                       | 200 W/ X-GUARD TECHNOLOGY                 |
| PEAK POWER                                                 | 250 W                                     |
| FREQUENCY RESPONSE (+/- 3 dB)                              | 40 Hz - 150 Hz                            |
| PHASE CONTROL                                              | Switch 0° / 180°                          |
| CROSSOVER FREQUENCIES                                      | VARIABLE 40 Hz TO 150 Hz OR LFE MODE      |
| BASS DRIVER                                                | 1 × 180 MM / 7" ATOHM D180                |
| DIMENSIONS (width x depth x height in mm) (approx. inches) | 220 × 350 × 320 / 8.66" × 13.78" × 12.60" |
| WEIGHT Kg / approx. lbs                                    | 12 kg / 26.4 lbs                          |