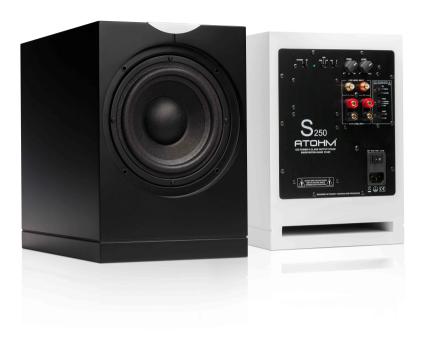

#### **KEY POINTS**

- Featuring "X-guard Technology": control of the driver's cone excursion
- Amazing performance /size/price ratio
- Low distortion: musical bass performances and high acoustical level
- Installation and connections flexibility for Hifi or Home cinema (amplifier /integrated pre-amplifier with or without pre-out exit)
- Wide tuning possibilities: phase inverter, variable frequency cut off, variable slopes:
  24 or 12 dB/oct or LFE mode (for Home cinema use)
- Bass reflex located at the back
- Dual voltage choice: 110 V / 220 V
- Available in black or white

## **TECHNICAL DETAILS**

| TYPE                                                       | ACTIVE / BASS REFLEX                      |
|------------------------------------------------------------|-------------------------------------------|
| INTEGRATED AMPLIFIER                                       | 200 W/ X-GUARD TECHNOLOGY                 |
| PEAK POWER                                                 | 250 W                                     |
| FREQUENCY RESPONSE (+/- 3 dB)                              | 40 Hz - 150 Hz                            |
| PHASE CONTROL                                              | Switch 0° / 180°                          |
| CROSSOVER FREQUENCIES                                      | VARIABLE 40 Hz TO 150 Hz OR LFE MODE      |
| BASS DRIVER                                                | 1 × 180 MM / 7" ATOHM D180                |
| DIMENSIONS (width x depth x height in mm) (approx. inches) | 220 × 350 × 320 / 8.66" × 13.78" × 12.60" |
| WEIGHT Kg / approx. lbs                                    | 12 kg / 26.4 lbs                          |