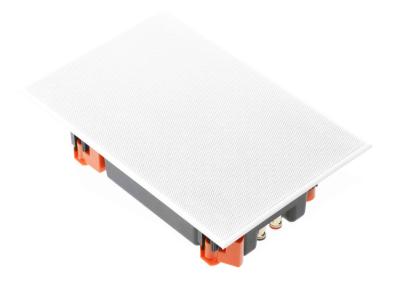

#### **KEY POINTS**

- Easy to install:
  - Small depth (73mm / 2.87")
  - Fast lock system for quick positioning
  - 2 individual parts: back box & front panel (based on Hurricane Evo), reducing potential theft and damage on projects. Installing of speaker part at the last stage of project
- Performance guaranteed whatever structure of the wall:
  - Innovating and technical back box in reinforced fibre ABS material, for a stiffening effect
  - Asphalt sheet and insulating material for optimal density
  - Damping material

#### **APPLICATIONS AUDIO**

- In wall surround or ceiling mount, for residential home cinema
- Stereo 2.1 system or multichannel with the use of a subwoofer HFM200 or HF2-250
- Possible use without a subwoofer for multi room use (residential, commercial, hotels, conference rooms). Excellent TV speaker for high definition sound.
- Suitable for rooms 15 to 40 m²/ 160 to 430 ft²