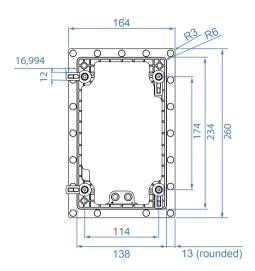

**Cutting dimensions:** 139 x 235 mm

#### **TECHNICAL DETAILS**

| TYPE                                                       | 2 way, closed                        |
|------------------------------------------------------------|--------------------------------------|
| RECOMMENDED AMPLIFIER*                                     | 50 - 150 Watts                       |
| PEAK POWER                                                 | 300 Watts                            |
| IMPEDANCE (AVERAGE/MINI)                                   | 8 / 4 Ohms                           |
| EFFICIENCY (2.83V/1M)                                      | 87 dB                                |
| FREQUENCY RESPONSE (+/- 3 dB)                              | 90 Hz - 28 kHz                       |
| BASS / MIDRANGE DRIVER                                     | 1 x 100 mm/ 4", Atohm LD100          |
| TWEETER                                                    | 1 x 20 mm / 0,75", Atohm SD20        |
| DIMENSIONS (width x depth x height in mm) (approx. inches) | 178 × 77 × 274 / 7" × 2.03" × 10.79" |
| WEIGHT Kg / approx lbs                                     | 2,5 kg / 5.5 lbs                     |