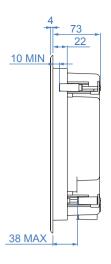

**Cutting dimensions:** 139 x 235 mm

#### **TECHNICAL DETAILS**

| TYPE                                                       | 2 way, closed                        |
|------------------------------------------------------------|--------------------------------------|
| RECOMMENDED AMPLIFIER*                                     | 50 - 150 Watts                       |
| PEAK POWER                                                 | 300 Watts                            |
| IMPEDANCE (AVERAGE/MINI)                                   | 8 / 4 Ohms                           |
| EFFICIENCY (2.83V/1M)                                      | 87 dB                                |
| FREQUENCY RESPONSE (+/- 3 dB)                              | 90 Hz - 28 kHz                       |
| BASS / MIDRANGE DRIVER                                     | 1 x 100 mm/ 4", Atohm LD100          |
| TWEETER                                                    | 1 x 20 mm / 0,75", Atohm SD20        |
| DIMENSIONS (width x depth x height in mm) (approx. inches) | 178 × 77 × 274 / 7" × 2.03" × 10.79" |
| WEIGHT Kg / approx lbs                                     | 2,5 kg / 5.5 lbs                     |