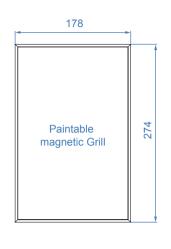

#### **TECHNICAL DETAILS**

| TYPE                                                       | 2 way, closed                        |
|------------------------------------------------------------|--------------------------------------|
| RECOMMENDED AMPLIFIER*                                     | 50 - 150 Watts                       |
| PEAK POWER                                                 | 300 Watts                            |
| IMPEDANCE (AVERAGE/MINI)                                   | 8 / 4 Ohms                           |
| EFFICIENCY (2.83V/1M)                                      | 87 dB                                |
| FREQUENCY RESPONSE (+/- 3 dB)                              | 90 Hz - 28 kHz                       |
| BASS / MIDRANGE DRIVER                                     | 1 x 100 mm/ 4", Atohm LD100          |
| TWEETER                                                    | 1 x 20 mm / 0,75", Atohm SD20        |
| DIMENSIONS (width x depth x height in mm) (approx. inches) | 178 × 77 × 274 / 7" × 2.03" × 10.79" |
| WEIGHT Kg / approx lbs                                     | 2,5 kg / 5.5 lbs                     |