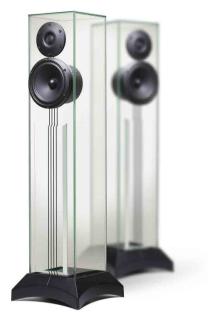

## **KEY POINTS**

- Safety glass, for residential and commercial use (indoor)
- Unique and timeless design, blends into any interior
- Optimum performance considering dimensions
- Flexible to all music types and programs
- 21 cm / 8" Passive driver with tunable low frequency (1 weight supplied)

#### AUDIO APPLICATIONS

- Hifi
- Home cinema front or rear speakers associated to the Waterfall range of speakers and HF2-250 or HF3-500 subwoofer
- Suitable for rooms 20 to 35  $m^2$  / 215 to 375  $ft^2$