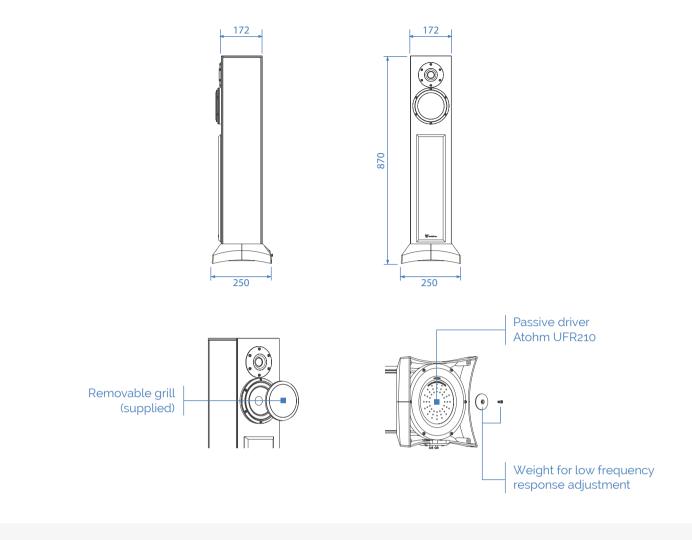

## **KEY POINTS**

- Safety glass, for residential and commercial use (indoor)
- Unique and timeless design, blends into any interior
- Optimum performance considering dimensions
- Flexible to all music types and programs
- 21 cm / 8" Passive driver with tunable low frequency (1 weight supplied)

### **TECHNICAL DETAILS**

| ТҮРЕ                                                       | 2 way - 3 drivers                        |
|------------------------------------------------------------|------------------------------------------|
| RECOMMENDED AMPLIFIER (WITHOUT CLIPPING)*                  | 40 - 150 Watts                           |
| PEAK POWER                                                 | 300 Watts                                |
| IMPEDANCE (AVERAGE/MINI)                                   | 8 / 4 Ohms                               |
| EFFICIENCY (2.83V/1M)                                      | 88 dB                                    |
| FREQUENCY RESPONSE (+/- 3 dB)                              | 50 Hz - 28 kHz                           |
| ULTRA LOW FREQUENCY DRIVER                                 | 1 x 210 mm / 8" Atohm UFR210             |
| BASS / MIDRANGE DRIVER                                     | 1 x 150 mm / 6" Atohm LD150              |
| TWEETER                                                    | 1 x 20 mm / 0,75" Atohm SD20             |
| DIMENSIONS (width x depth x height in mm) (approx. inches) | 250 x 250 x 870 / 9.84" x 9.84" x 34.25" |
| WEIGHT Kg (approx. lbs.)                                   | 14 kg / 30.8 lbs                         |