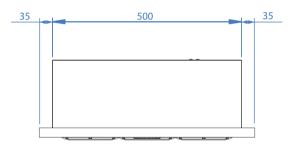

### **TECHNICAL DETAILS**

| ТҮРЕ                                                       | 3 way, 4 drivers, closed                  |
|------------------------------------------------------------|-------------------------------------------|
| RECOMMENDED AMPLIFIER (WITHOUT CLIPPING)*                  | 100 - 300 W                               |
| PEAK POWER                                                 | 500 W                                     |
| IMPEDANCE (AVERAGE/MINI)                                   | 8 / 4 Ohms                                |
| EFFICIENCY (2.83V/1M)                                      | 91 dB                                     |
| FREQUENCY RESPONSE (+/- 3 dB)                              | 80 Hz - 28 kHz                            |
| BASS DRIVER                                                | 2 x 150 mm / 6" Atohm LD 150              |
| MIDRANGE DRIVER                                            | 1 x 150 mm / 6" Atohm LD 150              |
| TWEETER                                                    | 1 x 20mm / 0.75" Atohm SD 20              |
| DIMENSIONS (width x depth x height in mm) (approx. inches) | 570 × 204 × 430 / 22.44" × 8.03" × 16.93" |
| WEIGHT Kg (approx. lbs.)                                   | 17 kg / 37.4 lbs                          |