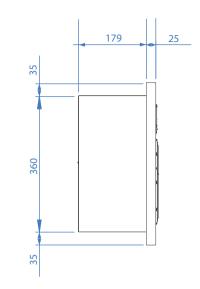

### **TECHNICAL DETAILS**

| ТҮРЕ                                                       | 3 way, 4 drivers, closed                  |
|------------------------------------------------------------|-------------------------------------------|
| RECOMMENDED AMPLIFIER (WITHOUT CLIPPING)*                  | 100 - 300 W                               |
| PEAK POWER                                                 | 500 W                                     |
| IMPEDANCE (AVERAGE/MINI)                                   | 8 / 4 Ohms                                |
| EFFICIENCY (2.83V/1M)                                      | 91 dB                                     |
| FREQUENCY RESPONSE (+/- 3 dB)                              | 80 Hz - 28 kHz                            |
| BASS DRIVER                                                | 2 x 150 mm / 6" Atohm LD 150              |
| MIDRANGE DRIVER                                            | 1 x 150 mm / 6" Atohm LD 150              |
| TWEETER                                                    | 1 x 20mm / 0.75" Atohm SD 20              |
| DIMENSIONS (width x depth x height in mm) (approx. inches) | 570 × 204 × 430 / 22.44" × 8.03" × 16.93" |
| WEIGHT Kg (approx. lbs.)                                   | 17 kg / 37.4 lbs                          |