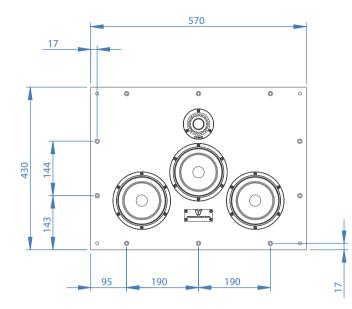

### **TECHNICAL DETAILS**

| ТҮРЕ                                                       | 3 way, 4 drivers, closed                  |
|------------------------------------------------------------|-------------------------------------------|
| RECOMMENDED AMPLIFIER (WITHOUT CLIPPING)*                  | 100 - 300 W                               |
| PEAK POWER                                                 | 500 W                                     |
| IMPEDANCE (AVERAGE/MINI)                                   | 8 / 4 Ohms                                |
| EFFICIENCY (2.83V/1M)                                      | 91 dB                                     |
| FREQUENCY RESPONSE (+/- 3 dB)                              | 80 Hz - 28 kHz                            |
| BASS DRIVER                                                | 2 x 150 mm / 6" Atohm LD 150              |
| MIDRANGE DRIVER                                            | 1 x 150 mm / 6" Atohm LD 150              |
| TWEETER                                                    | 1 x 20mm / 0.75" Atohm SD 20              |
| DIMENSIONS (width x depth x height in mm) (approx. inches) | 570 × 204 × 430 / 22.44" × 8.03" × 16.93" |
| WEIGHT Kg (approx. lbs.)                                   | 17 kg / 37.4 lbs                          |