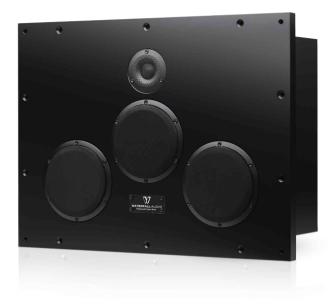

#### **KEY POINTS**

- High performance In wall LCR Cinema speaker
- To be positioned behind an acoustically transparent screen
- Reduced depth: 21 cm / 8.27"
- Very high power handling\*
- Low directivity
- Low distortion

### **TECHNICAL DETAILS**

| ТҮРЕ                                                       | 3 way, 4 drivers, closed                  |
|------------------------------------------------------------|-------------------------------------------|
| RECOMMENDED AMPLIFIER (WITHOUT CLIPPING)*                  | 100 - 300 W                               |
| PEAK POWER                                                 | 500 W                                     |
| IMPEDANCE (AVERAGE/MINI)                                   | 8 / 4 Ohms                                |
| EFFICIENCY (2.83V/1M)                                      | 91 dB                                     |
| FREQUENCY RESPONSE (+/- 3 dB)                              | 80 Hz - 28 kHz                            |
| BASS DRIVER                                                | 2 x 150 mm / 6" Atohm LD 150              |
| MIDRANGE DRIVER                                            | 1 x 150 mm / 6" Atohm LD 150              |
| TWEETER                                                    | 1 x 20mm / 0.75" Atohm SD 20              |
| DIMENSIONS (width x depth x height in mm) (approx. inches) | 570 × 204 × 430 / 22.44" × 8.03" × 16.93" |
| WEIGHT Kg (approx. lbs.)                                   | 17 kg / 37.4 lbs                          |