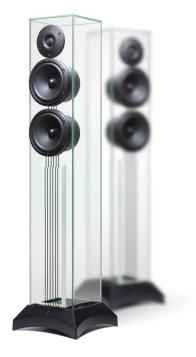

# WATERFALL AUDIO

DATA SHEET VICTORIA EVO

Made in France

#### **KEY POINTS**

- Safety glass, for residential and commercial use (indoor)
- Unique and timeless design, blends into any interior
- High power handling\*
- Flexible to all music types and programs
- 21 cm / 8" Passive driver with tunable low frequency (1 weight supplied)