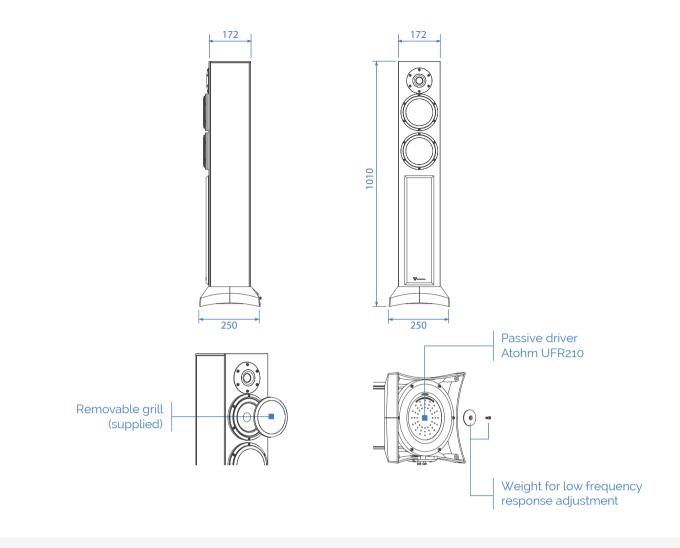

#### **TECHNICAL DETAILS**

| ТҮРЕ                                                       | 2 ½ way – 4 drivers                       |
|------------------------------------------------------------|-------------------------------------------|
| RECOMMENDED AMPLIFIER (WITHOUT CLIPPING)*                  | 40 -250 Watts                             |
| PEAK POWER                                                 | 400 Watts                                 |
| IMPEDANCE (AVERAGE/MINI)                                   | 8 / 4 ohms                                |
| EFFICIENCY (2.83V/1M)                                      | 89 dB                                     |
| FREQUENCY RESPONSE (+/- 3 dB)                              | 42 Hz - 28 kHz                            |
| ULTRA LOW FREQUENCY DRIVER                                 | 1 x 210 mm / 8" Atohm UFR210              |
| BASS / MIDRANGE DRIVER                                     | 2 x 150 mm / 6" Atohm LD150               |
| TWEETER                                                    | 1 x 20 mm / 0,75" Atohm SD20              |
| DIMENSIONS (width x depth x height in mm) (approx. inches) | 250 × 250 × 1010 ∕ 9.84" × 9.84" × 39.76" |
| WEIGHT Kg (approx. lbs.)                                   | 17 kg / 37.4 lbs                          |