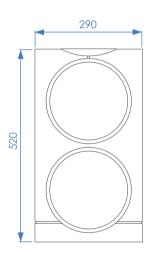

## **TECHNICAL DETAILS**

| TYPE                                                       | ACTIVE – BASS REFLEX                       |
|------------------------------------------------------------|--------------------------------------------|
| INTEGRATED AMPLIFIER                                       | 500 W / X-GUARD TECHNOLOGY                 |
| PEAK POWER                                                 | 650 W                                      |
| FREQUENCY RESPONSE (+/- 3 dB)                              | 29 Hz – 150 Hz                             |
| PHASE CONTROL                                              | Switch 0° / 180°                           |
| CROSSOVER FREQUENCIES                                      | VARIABLE 40 TO 150 Hz or LFE Mode          |
| BASS DRIVER                                                | 2 X 230 mm / 9" ATOHM LD 230               |
| DIMENSIONS (width x depth x height in mm) (approx. inches) | 290 × 490 × 520 / 11.42" × 19.29" × 20.47" |
| WEIGHT Kg / approx. lbs                                    | 30 kg / 66 lbs                             |