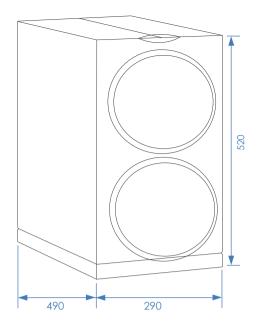

## **TECHNICAL DETAILS**

| TYPE                                                       | ACTIVE – BASS REFLEX                       |
|------------------------------------------------------------|--------------------------------------------|
| INTEGRATED AMPLIFIER                                       | 500 W / X-GUARD TECHNOLOGY                 |
| PEAK POWER                                                 | 650 W                                      |
| FREQUENCY RESPONSE (+/- 3 dB)                              | 29 Hz – 150 Hz                             |
| PHASE CONTROL                                              | Switch 0° / 180°                           |
| CROSSOVER FREQUENCIES                                      | VARIABLE 40 TO 150 Hz or LFE Mode          |
| BASS DRIVER                                                | 2 X 230 mm / 9" ATOHM LD 230               |
| DIMENSIONS (width x depth x height in mm) (approx. inches) | 290 × 490 × 520 / 11.42" × 19.29" × 20.47" |
| WEIGHT Kg / approx. lbs                                    | 30 kg / 66 lbs                             |