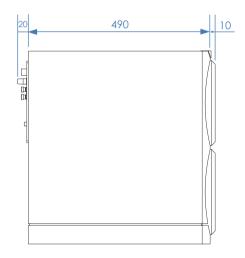

## **TECHNICAL DETAILS**

| TYPE                                                       | ACTIVE – BASS REFLEX                       |
|------------------------------------------------------------|--------------------------------------------|
| INTEGRATED AMPLIFIER                                       | 500 W / X-GUARD TECHNOLOGY                 |
| PEAK POWER                                                 | 650 W                                      |
| FREQUENCY RESPONSE (+/- 3 dB)                              | 29 Hz – 150 Hz                             |
| PHASE CONTROL                                              | Switch 0° / 180°                           |
| CROSSOVER FREQUENCIES                                      | VARIABLE 40 TO 150 Hz or LFE Mode          |
| BASS DRIVER                                                | 2 X 230 mm / 9" ATOHM LD 230               |
| DIMENSIONS (width x depth x height in mm) (approx. inches) | 290 × 490 × 520 / 11.42" × 19.29" × 20.47" |
| WEIGHT Kg / approx. lbs                                    | 30 kg / 66 lbs                             |