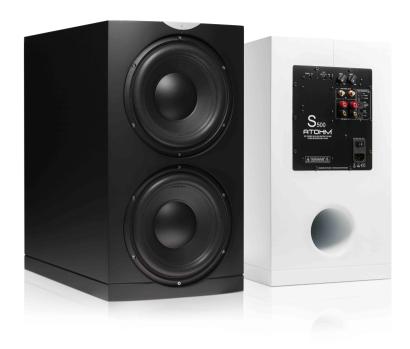

#### **KEY POINTS**

- Ultimate subwoofer
- Equipped with 2 x 23 cm / 9" Atohm LD230 long excursion driver (32mm / 1.25" cone excursion)
- Featuring "X-guard Technology": control of the driver's cone excursion
- Amazing performance /size/price ratio
- Low distortion: musical bass performances and high acoustical level
- Installation and connections flexibility for Hifi or Home cinema (amplifier /integrated pre-amplifier with or without pre-out exit)
- Wide tuning possibilities: phase inverter, variable frequency cut off, variable slopes:
  24 or 12 dB/oct or LFE mode (for Home cinema use)
- Bass reflex located at the back
- Dual voltage choice: 110 V / 220 V
- Available in black or white

## **TECHNICAL DETAILS**

| TYPE                                                       | ACTIVE – BASS REFLEX                       |
|------------------------------------------------------------|--------------------------------------------|
| INTEGRATED AMPLIFIER                                       | 500 W / X-GUARD TECHNOLOGY                 |
| PEAK POWER                                                 | 650 W                                      |
| FREQUENCY RESPONSE (+/- 3 dB)                              | 29 Hz – 150 Hz                             |
| PHASE CONTROL                                              | Switch 0° / 180°                           |
| CROSSOVER FREQUENCIES                                      | VARIABLE 40 TO 150 Hz or LFE Mode          |
| BASS DRIVER                                                | 2 X 230 mm / 9" ATOHM LD 230               |
| DIMENSIONS (width x depth x height in mm) (approx. inches) | 290 × 490 × 520 / 11.42" × 19.29" × 20.47" |
| WEIGHT Kg / approx. lbs                                    | 30 kg / 66 lbs                             |