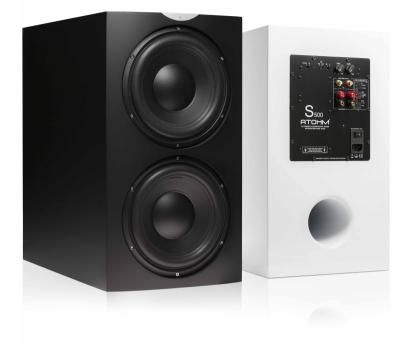

#### **KEY POINTS**

- Ultimate subwoofer
- Equipped with 2 x 23 cm / 9" Atohm LD230 long excursion driver (32mm / 1.25" cone excursion)
- Featuring "X-guard Technology": control of the driver's cone excursion
- Amazing performance /size/price ratio
- Low distortion: musical bass performances and high acoustical level
- Installation and connections flexibility for Hifi or Home cinema (amplifier /integrated pre-amplifier with or without pre-out exit)
- Wide tuning possibilities: phase inverter, variable frequency cut off, variable slopes : 24 or 12 dB/oct or LFE mode (for Home cinema use)
- Bass reflex located at the back
- Dual voltage choice: 110 V / 220 V
- Available in black or white

#### AUDIO APPLICATIONS

- Hifi or Home Cinema Subwoofer for all Waterfall speakers
- When very high acoustic pressure is required
- Suitable for large rooms : 30 to 60 m<sup>2</sup> / 320 to 650 ft<sup>2</sup>