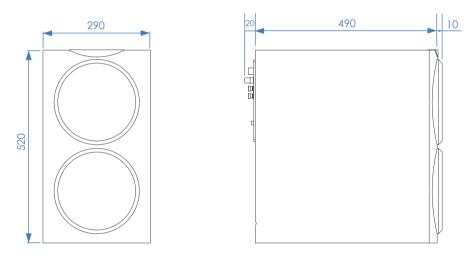

### **TECHNICAL DETAILS**

| ТҮРЕ                                                       | ACTIVE – BASS REFLEX                       |
|------------------------------------------------------------|--------------------------------------------|
| INTEGRATED AMPLIFIER                                       | 500 W / X-GUARD TECHNOLOGY                 |
| PEAK POWER                                                 | 650 W                                      |
| FREQUENCY RESPONSE (+/-3 dB)                               | 29 Hz – 150 Hz                             |
| PHASE CONTROL                                              | Switch 0° / 180°                           |
| CROSSOVER FREQUENCIES                                      | VARIABLE 40 TO 150 Hz or LFE Mode          |
| BASS DRIVER                                                | 2 X 230 mm / 9" ATOHM LD 230               |
| DIMENSIONS (width x depth x height in mm) (approx. inches) | 290 × 490 × 520 / 11.42" × 19.29" × 20.47" |
| WEIGHT Kg / approx. lbs                                    | 30 kg / 66 lbs                             |