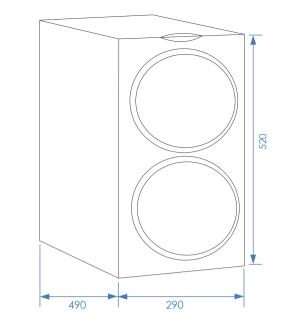

### **TECHNICAL DETAILS**

| ТҮРЕ                                                       | ACTIVE – BASS REFLEX                       |
|------------------------------------------------------------|--------------------------------------------|
| INTEGRATED AMPLIFIER                                       | 500 W / X-GUARD TECHNOLOGY                 |
| PEAK POWER                                                 | 650 W                                      |
| FREQUENCY RESPONSE (+/-3 dB)                               | 29 Hz – 150 Hz                             |
| PHASE CONTROL                                              | Switch 0° / 180°                           |
| CROSSOVER FREQUENCIES                                      | VARIABLE 40 TO 150 Hz or LFE Mode          |
| BASS DRIVER                                                | 2 X 230 mm / 9" ATOHM LD 230               |
| DIMENSIONS (width x depth x height in mm) (approx. inches) | 290 × 490 × 520 / 11.42" × 19.29" × 20.47" |
| WEIGHT Kg / approx. lbs                                    | 30 kg / 66 lbs                             |